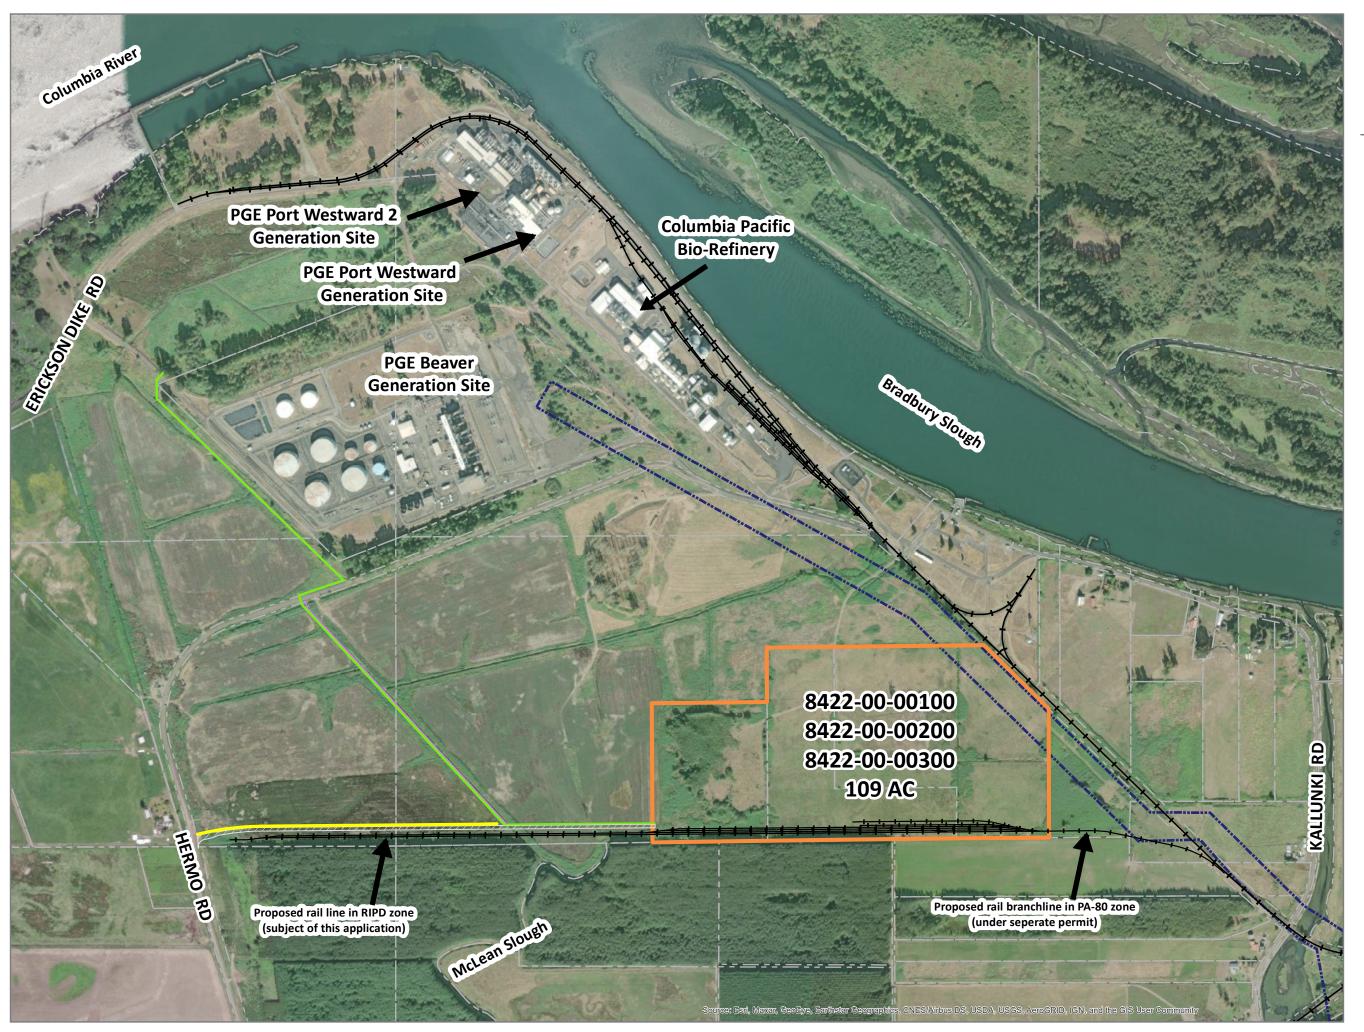

# NEXT RENEWABLE FUELS INC. Columbia County, Oregon

**Vicinity Map** 

#### **LEGEND**

Site Boundary

Tax Lots

**→** Rail

PGE Electrical Transmission Corridor

□ Driveway

Maintenance Road

Gas Line

Pipe Rack

Columbia County GIS Date

GEOGRAPHIC PROJECTION: NAD 83 HARN, Oregon North Lambert Conformal Conic

Date: 2/26/20 File: Port Westward Vicinity Ma

2023 Map Created By: BJV Map3 Project No: 2200315.0