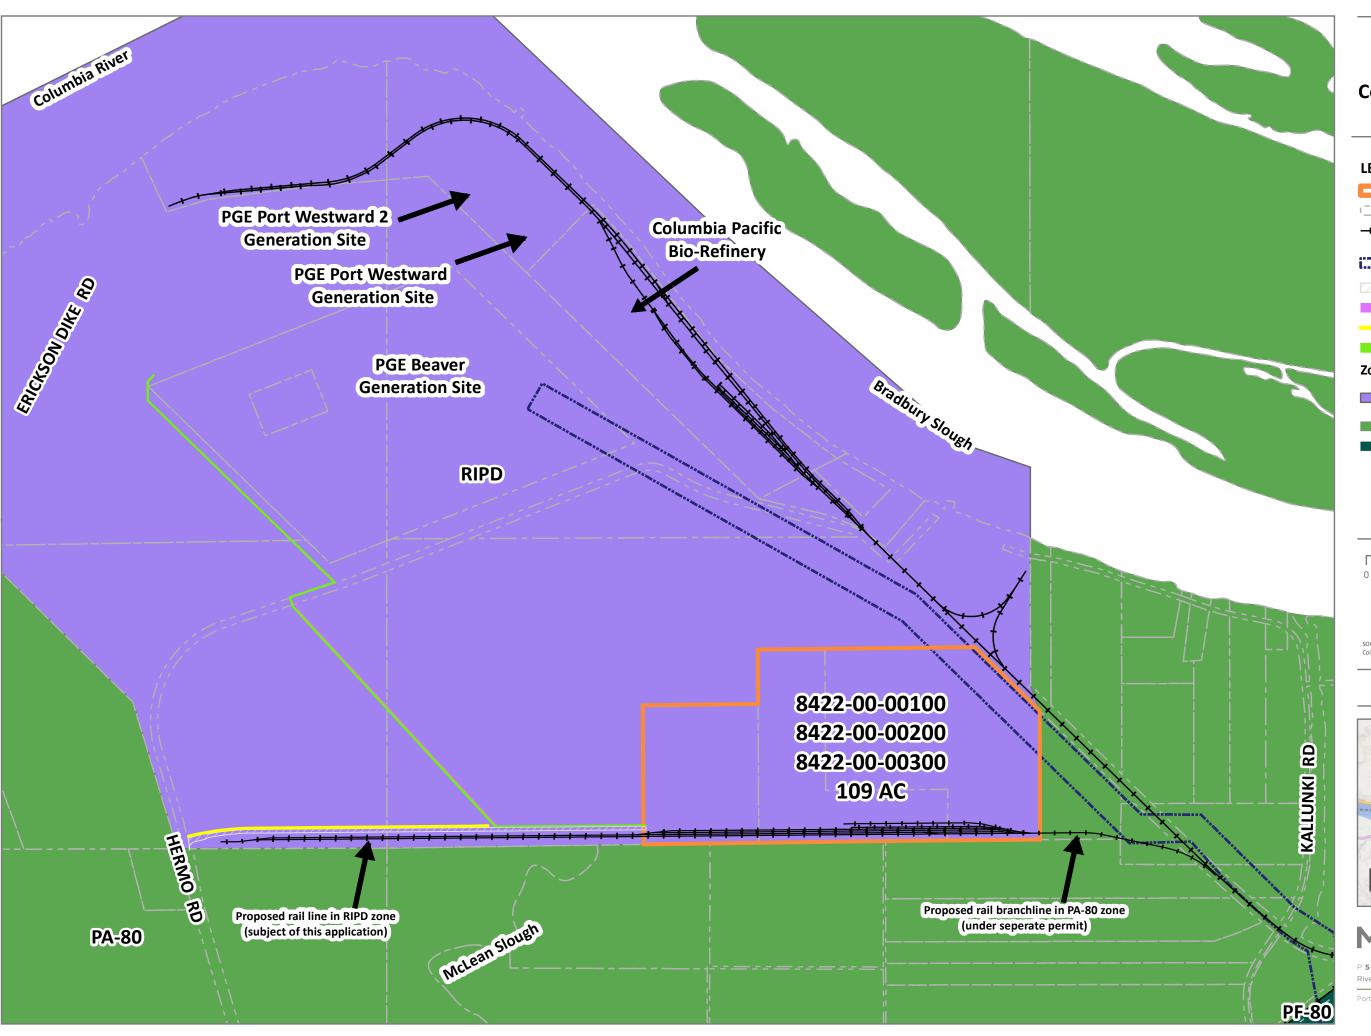

## **NEXT RENEWABLE FUELS INC.**

### **Columbia County, Oregon Zoning Map**

□ Tax Lots

<del>---</del> Rail

**PGE Electrical Transmission** 

Corridor

Driveway

Maintenance Road

Gas Line

Pipe Rack

#### Zoning

RIPD Resource Industrial-

Planned Development

PA-80 Primary Agriculture

PF-80 Primary Forest

NAD 83 HARN, Oregon North Lambert Conformal Conic

Date: 2/24/2023 Map Created By: BJV

RiverEast Center, 1515 SE Water Avenue, #100, Portland, OR 97214